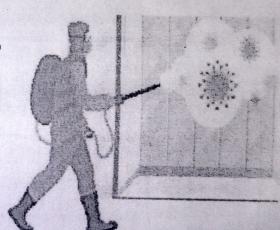

## 8.7 CLEANING AND DISINFECTION:

- Contractor should arrange a housekeeping team to spray the disinfectant liquid.
- Entire construction site including site office, Workmen camp, pantry, pathways, toilets, entry / exit gates will be disinfected twice a day by sodium hypochlorite or phenol disinfectants.