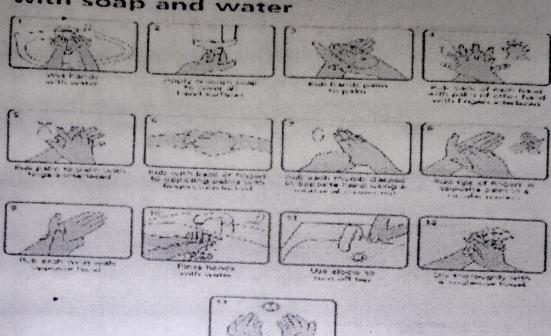

SOP # TAPF-HSE-COVID19-002 Prepared on:16-04-2020 Version:R0

Methodology :COVID-19 SAFETY INSTRUCTIONS TO CONTRACTORS

Document storage location/source: QC Lab

Pages:5

Instructions for Hand wash

## Hand-washing technique with soap and water